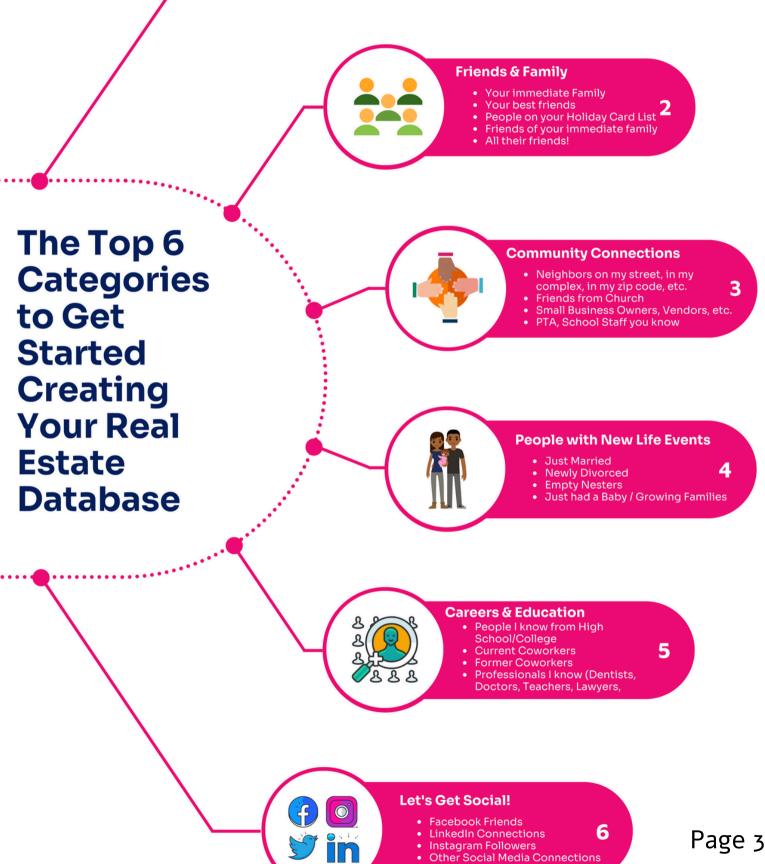

## THE 10 X 10 METHOD

Gathering and organizing your Sphere of Influence is the foundation of a Real Estate database. Use the 10x10 Method Workbook for a fun and easy way to add contacts to your BoldTrail CRM!

### What is the 10 X 10 Method?

Starting your database doesn't have to be complicated. We've created this 10 X 10 method to help you create targeted audiences you can start engaging with once they are imported into BoldTrail. It's just a few simple steps:

#### 🖶 DOWNLOAD

- Click the "DOWNLOAD" button above to make a copy of the sheet you'll use to create your database and upload into BoldTrail.
- Add different categories in the blank column B of the spreadsheet based on "How do I know you?" (hint: you only need 10 categories to generate 100 contacts!)
- 3. Next, using a handy timer or stopwatch, set a time limit for 2–5 minutes and in that time, focus on one category and start adding names into your spreadsheet. When the timer goes off, move to the next category and repeat. You'll be surprised with how many people you know!
- 4.Once you've completed all 10 categories, start filling in as much of the contact information details and get them ready to import into BoldTrail!

Use this 10 X 10 along with the **Gather Your Sphere Playbook** in BoldTrail's Playbooks to gather, organize and upload your targeted audiences within your SOI

Page 2